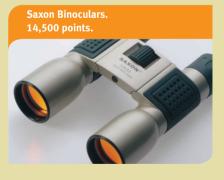

earn points for the things you want.

You can also accumulate up to 50,000 Sphere points annually with purchases made on your ANZ First card (excluding cash equivalent transactions). You can then use the points to redeem a wide range of items from our Sphere Rewards catalogue.

..................

Sphere Movie Tickets Special Offer! Limited offer! Go to the movies for only 2,000 Sphere points! Great Value! Redeem two movie tickets for only 2,000 Sphere points. Normally 3,500 Sphere points.

Tickets valid at any Village, Greater Union or Birch, Carroll & Coyle cinema\*

 Offer available until 31 April 2003 and while stocks last. Tickets must be used by 31 May 2003 and are not available for use after 5pm on Saturdays.

### Here are just a few items you can redeem your Sphere points for.









## phere points.

# Redeeming Sphere points is easy.



- 1. Check your ANZ First statement or call 13 22 73 to find out your available Sphere points.
- 2. Select a reward from the latest issue of Sphere Rewards or view them online at www.anz.com/first



- Call ANZ on 13 22 73 24 hours a day, 7 days a week to speak with a Sphere Consultant and order your reward(s).
- 4. Nominate an address where you want your Sphere reward delivered.



### Don't miss out. You can join today.

It's easy to join Sphere. You can start taking advantage of Sphere Instant Rewards and points earning opportunities immediately. In fact, you could recoup the value of the annual \$33 membership fee (incl GST) simply by redeeming a Sphere Instant Reward!

#### So Join Now.



- Call a Sphere consultant at any