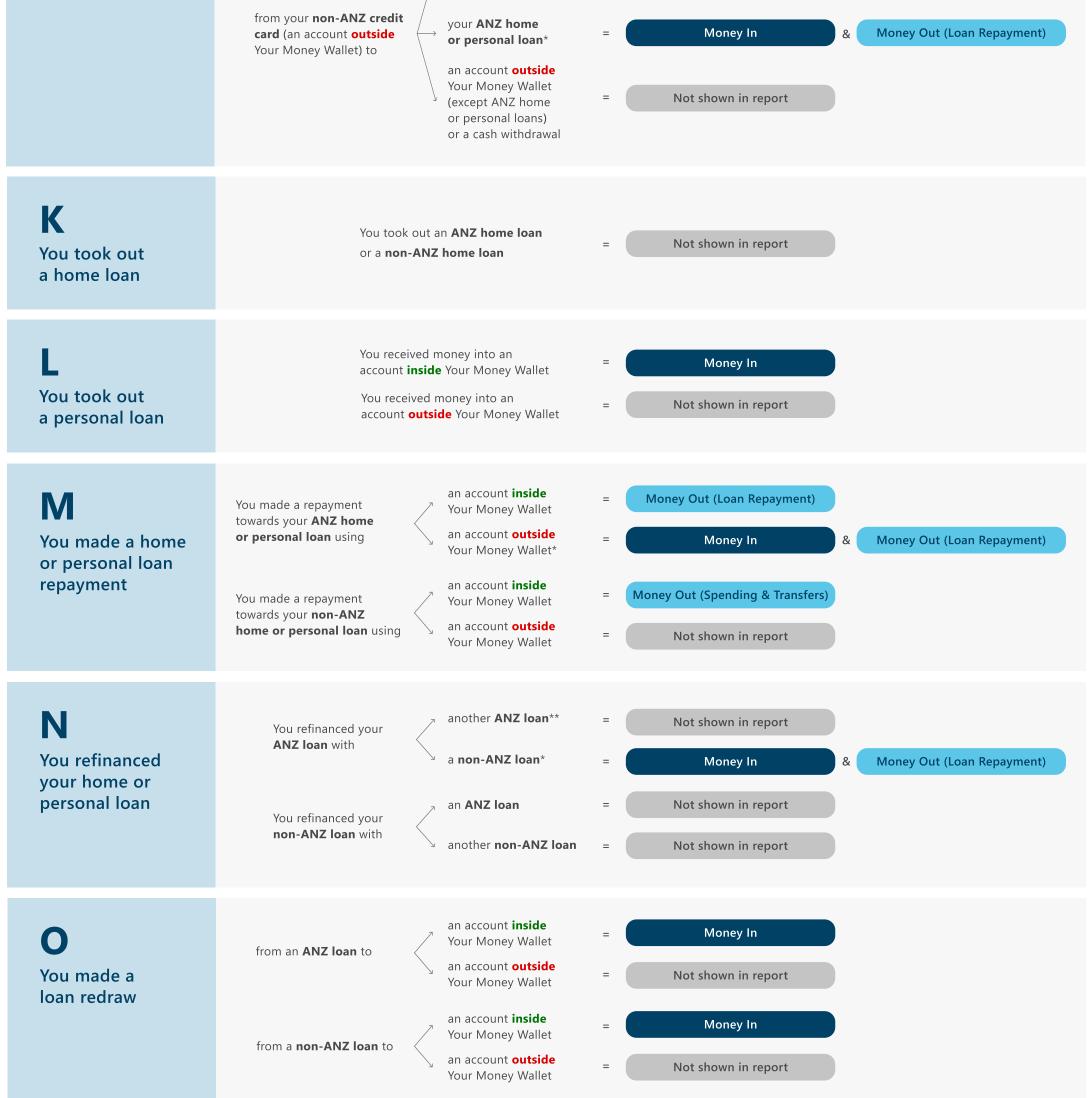

## How some scenarios are shown in your report

| <b>E</b><br>You paid<br>a business                                       | <ul> <li>You were charged a bank fee</li> <li>You paid for goods/services <ul> <li>by card (online/offline)</li> <li>by direct debit</li> <li>by BPAY</li> <li>pay by phone</li> </ul> </li> </ul> <li>Money Out (Spending &amp; Transfers) or Money Out (Bills) <ul> <li>Money Out (Bills)</li> </ul> </li>                                                                                                                                                                                                                                                                                                                                                                                                                                                                                                                                                                                                                                                                                                                                                                                                                                                                                                                                                                                                                                                                                                                                                                                                                                                                                                                                                                                                                                                                                                                                                                                                                                                                                                                                                                                                                                                                                                                                                                                             |
|--------------------------------------------------------------------------|----------------------------------------------------------------------------------------------------------------------------------------------------------------------------------------------------------------------------------------------------------------------------------------------------------------------------------------------------------------------------------------------------------------------------------------------------------------------------------------------------------------------------------------------------------------------------------------------------------------------------------------------------------------------------------------------------------------------------------------------------------------------------------------------------------------------------------------------------------------------------------------------------------------------------------------------------------------------------------------------------------------------------------------------------------------------------------------------------------------------------------------------------------------------------------------------------------------------------------------------------------------------------------------------------------------------------------------------------------------------------------------------------------------------------------------------------------------------------------------------------------------------------------------------------------------------------------------------------------------------------------------------------------------------------------------------------------------------------------------------------------------------------------------------------------------------------------------------------------------------------------------------------------------------------------------------------------------------------------------------------------------------------------------------------------------------------------------------------------------------------------------------------------------------------------------------------------------------------------------------------------------------------------------------------------|
| <b>F</b><br>You paid a person                                            | by BSB or PayID from an account <b>inside</b><br>Your Money Wallet = Money Out (Spending & Transfers)<br>from an account <b>outside</b><br>Your Money Wallet = Not shown in report                                                                                                                                                                                                                                                                                                                                                                                                                                                                                                                                                                                                                                                                                                                                                                                                                                                                                                                                                                                                                                                                                                                                                                                                                                                                                                                                                                                                                                                                                                                                                                                                                                                                                                                                                                                                                                                                                                                                                                                                                                                                                                                       |
| <b>G</b><br>You took out<br>a credit card                                | You took out an <b>ANZ credit card</b> (an account<br><b>inside</b> Your Money Wallet) or a <b>non-ANZ credit</b><br><b>card</b> (an account <b>outside</b> Your Money Wallet)<br>and thus received an opening amount of credit $= Not shown in report$                                                                                                                                                                                                                                                                                                                                                                                                                                                                                                                                                                                                                                                                                                                                                                                                                                                                                                                                                                                                                                                                                                                                                                                                                                                                                                                                                                                                                                                                                                                                                                                                                                                                                                                                                                                                                                                                                                                                                                                                                                                  |
| H<br>You made a<br>payment to<br>reduce your credit<br>card balance      | You made a payment<br>towards your ANZ credit<br>card (an account inside<br>Your Money Wallet) usingan account inside<br>Your Money Wallet=Not shown in reportYou made a payment<br>towards your non-ANZ credit<br>card (an account outside<br>Your Money Wallet) usingan account inside<br>Your Money Wallet=Money InYou made a payment<br>towards your non-ANZ credit<br>card (an account outside<br>Your Money Wallet) usingan account inside<br>Your Money Wallet=Money Out (Spending & Transfers)Your Money Wallet) usingan account outside<br>Your Money Wallet=Not shown in report                                                                                                                                                                                                                                                                                                                                                                                                                                                                                                                                                                                                                                                                                                                                                                                                                                                                                                                                                                                                                                                                                                                                                                                                                                                                                                                                                                                                                                                                                                                                                                                                                                                                                                                |
| <b>J</b><br>You made a<br>promotional<br>credit card<br>balance transfer | from your ANZ credit<br>card (an account inside<br>Your Money Wallet) to<br>from your non-ANZ credit<br>card (an account outside<br>Your Money Wallet) to<br>from your non-ANZ credit<br>card (an account outside<br>Your Money Wallet) to<br>an ANZ credit card<br>(an account inside<br>Your Money Wallet) to<br>an other non-ANZ credit<br>card (an account outside<br>Your Money Wallet) to<br>another non-ANZ credit<br>card (an account outside<br>Your Money Wallet) to<br>another non-ANZ credit<br>card (an account outside<br>Your Money Wallet) to<br>another non-ANZ credit<br>card (an account outside<br>Your Money Wallet)<br>another non-ANZ credit<br>Your Money Wallet)<br>another non-ANZ credit<br>Your Money Wallet)<br>another non-ANZ credit<br>Your Money Wallet)<br>another non-ANZ credit<br>Your Money Wallet)<br>another non-ANZ credit Card (another non-ANZ cred |
| J<br>You made a<br>cash advance                                          | from your ANZ credit<br>card (an account inside<br>Your Money Wallet) to                                                                                                                                                                                                                                                                                                                                                                                                                                                                                                                                                                                                                                                                                                                                                                                                                                                                                                                                                                                                                                                                                                                                                                                                                                                                                                                                                                                                                                                                                                                                                                                                                                                                                                                                                                                                                                                                                                                                                                                                                                                                                                                                                                                                                                 |

\*Loan repayments from **outside** Your Money Wallet are shown as **both Money In as well as Money Out (Loan Repayments)** e.g. you made a \$100 repayment on your ANZ loan from your non-ANZ account—even though both these accounts are outside Your Money Wallet this would be shown in your report as **\$100 Money In as well as \$100 Money Out (Loan Repayments)**. \*\***Refinancing an ANZ loan with another ANZ loan:** if funds from a new ANZ loan are used to pay down an existing ANZ loan facility and the amount of the new ANZ loan funds equals the amount of the pay down, the transaction won't be shown in the report. Otherwise, funds from the new ANZ loan and the amount used to pay down the existing ANZ loan will be shown as Money In and Money Out respectively.