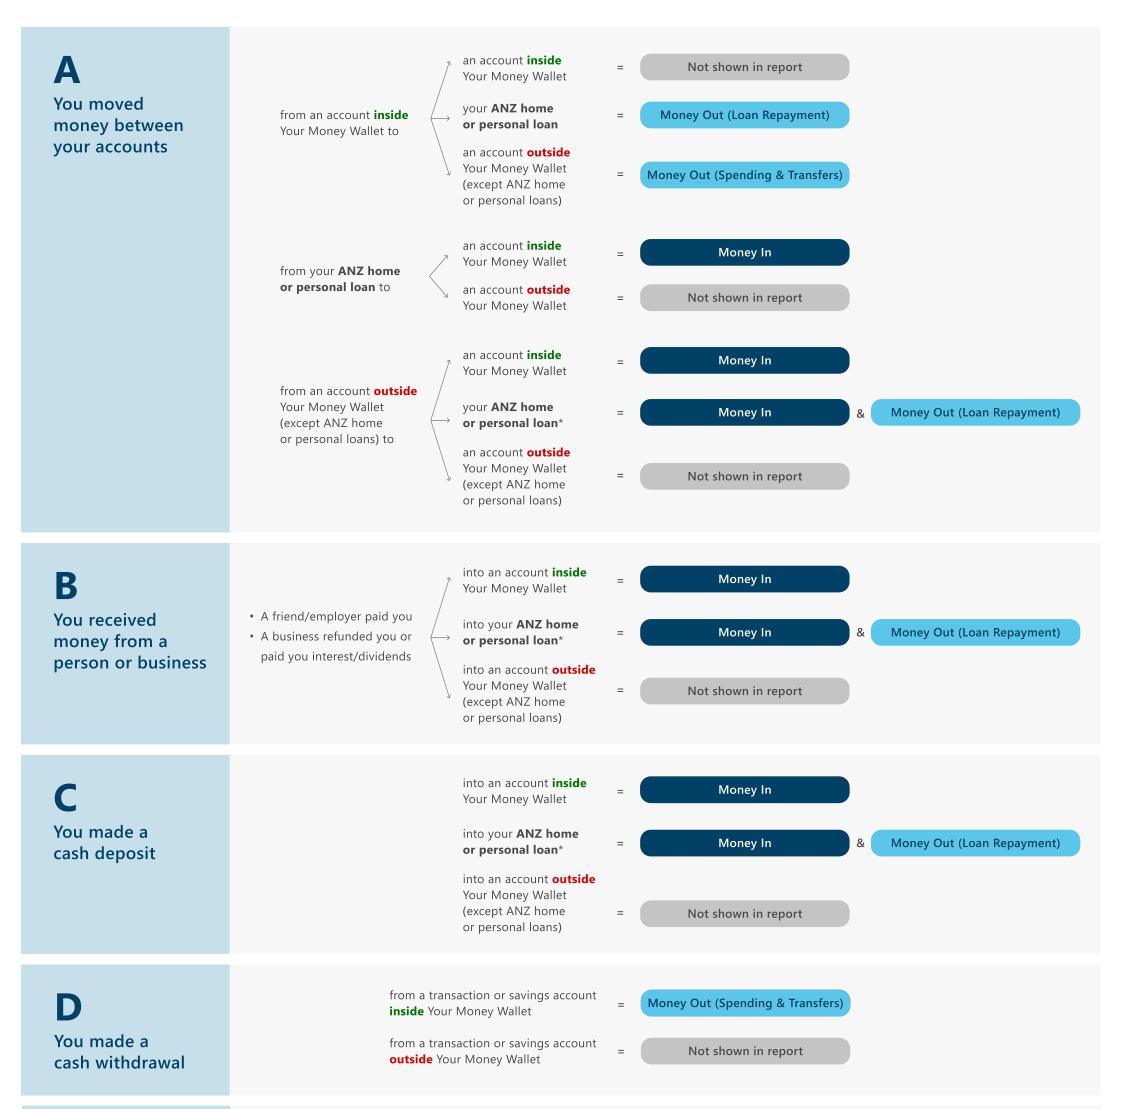

## How some scenarios are shown in your report

| <b>E</b><br>You paid<br>a business                                       | <ul> <li>You were charged a bank fee</li> <li>You paid for goods/services <ul> <li>by card (online/offline)</li> <li>by direct debit</li> <li>by BPAY</li> <li>pay by phone</li> </ul> </li> </ul> <li>Money Out (Spending &amp; Transfers) or Money Out (Bills) <ul> <li>Money Out (Bills)</li> </ul> </li>                                                                                                                                                                                                                                                                                                                                                                                                                                                                                                                                                                                                                                                                                                                                                                                                                                                                                                                                                                                                                                                                                                                                                                                                                                                                                                                                                                                                                                                                                                                                                                                                                                                                                                                                                                                                                                                                                                                                                                                             |
|--------------------------------------------------------------------------|----------------------------------------------------------------------------------------------------------------------------------------------------------------------------------------------------------------------------------------------------------------------------------------------------------------------------------------------------------------------------------------------------------------------------------------------------------------------------------------------------------------------------------------------------------------------------------------------------------------------------------------------------------------------------------------------------------------------------------------------------------------------------------------------------------------------------------------------------------------------------------------------------------------------------------------------------------------------------------------------------------------------------------------------------------------------------------------------------------------------------------------------------------------------------------------------------------------------------------------------------------------------------------------------------------------------------------------------------------------------------------------------------------------------------------------------------------------------------------------------------------------------------------------------------------------------------------------------------------------------------------------------------------------------------------------------------------------------------------------------------------------------------------------------------------------------------------------------------------------------------------------------------------------------------------------------------------------------------------------------------------------------------------------------------------------------------------------------------------------------------------------------------------------------------------------------------------------------------------------------------------------------------------------------------------|
| <b>F</b><br>You paid a person                                            | by BSB or PayID from an account <b>inside</b><br>Your Money Wallet = Money Out (Spending & Transfers)<br>from an account <b>outside</b><br>Your Money Wallet = Not shown in report                                                                                                                                                                                                                                                                                                                                                                                                                                                                                                                                                                                                                                                                                                                                                                                                                                                                                                                                                                                                                                                                                                                                                                                                                                                                                                                                                                                                                                                                                                                                                                                                                                                                                                                                                                                                                                                                                                                                                                                                                                                                                                                       |
| <b>G</b><br>You took out<br>a credit card                                | You took out an <b>ANZ credit card</b> (an account<br><b>inside</b> Your Money Wallet) or a <b>non-ANZ credit</b><br><b>card</b> (an account <b>outside</b> Your Money Wallet)<br>and thus received an opening amount of credit $= Not shown in report$                                                                                                                                                                                                                                                                                                                                                                                                                                                                                                                                                                                                                                                                                                                                                                                                                                                                                                                                                                                                                                                                                                                                                                                                                                                                                                                                                                                                                                                                                                                                                                                                                                                                                                                                                                                                                                                                                                                                                                                                                                                  |
| H<br>You made a<br>payment to<br>reduce your credit<br>card balance      | You made a payment<br>towards your ANZ credit<br>card (an account inside<br>Your Money Wallet) usingan account inside<br>Your Money Wallet=Not shown in reportYou made a payment<br>towards your non-ANZ credit<br>card (an account outside<br>Your Money Wallet) usingan account inside<br>Your Money Wallet=Money InYou made a payment<br>towards your non-ANZ credit<br>card (an account outside<br>Your Money Wallet) usingan account inside<br>Your Money Wallet=Money Out (Spending & Transfers)Your Money Wallet) usingan account outside<br>Your Money Wallet=Not shown in report                                                                                                                                                                                                                                                                                                                                                                                                                                                                                                                                                                                                                                                                                                                                                                                                                                                                                                                                                                                                                                                                                                                                                                                                                                                                                                                                                                                                                                                                                                                                                                                                                                                                                                                |
| <b>J</b><br>You made a<br>promotional<br>credit card<br>balance transfer | from your ANZ credit<br>card (an account inside<br>Your Money Wallet) to<br>from your non-ANZ credit<br>card (an account outside<br>Your Money Wallet) to<br>from your non-ANZ credit<br>card (an account outside<br>Your Money Wallet) to<br>an ANZ credit card<br>(an account inside<br>Your Money Wallet) to<br>an other non-ANZ credit<br>card (an account outside<br>Your Money Wallet) to<br>another non-ANZ credit<br>card (an account outside<br>Your Money Wallet) to<br>another non-ANZ credit<br>card (an account outside<br>Your Money Wallet) to<br>another non-ANZ credit<br>card (an account outside<br>Your Money Wallet)<br>another non-ANZ credit<br>Your Money Wallet)<br>another non-ANZ credit<br>Your Money Wallet)<br>another non-ANZ credit<br>Your Money Wallet)<br>another non-ANZ credit<br>Your Money Wallet)<br>another non-ANZ credit Card (another non-ANZ cred |
| J<br>You made a<br>cash advance                                          | from your ANZ credit<br>card (an account inside<br>Your Money Wallet) to                                                                                                                                                                                                                                                                                                                                                                                                                                                                                                                                                                                                                                                                                                                                                                                                                                                                                                                                                                                                                                                                                                                                                                                                                                                                                                                                                                                                                                                                                                                                                                                                                                                                                                                                                                                                                                                                                                                                                                                                                                                                                                                                                                                                                                 |

\*Loan repayments from **outside** Your Money Wallet are shown as **both Money In as well as Money Out (Loan Repayments)** e.g. you made a \$100 repayment on your ANZ loan from your non-ANZ account—even though both these accounts are outside Your Money Wallet this would be shown in your report as **\$100 Money In as well as \$100 Money Out (Loan Repayments)**. \*\***Refinancing an ANZ loan with another ANZ loan:** if funds from a new ANZ loan are used to pay down an existing ANZ loan facility and the amount of the new ANZ loan funds equals the amount of the pay down, the transaction won't be shown in the report. Otherwise, funds from the new ANZ loan and the amount used to pay down the existing ANZ loan will be shown as Money In and Money Out respectively.